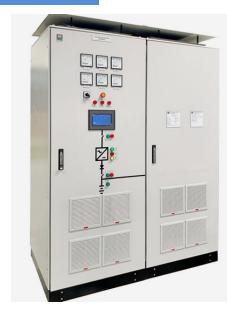

#### VARIABLE FREQUENCY DRIVE

#### FREQUENCY CONVERTER

### STATIC FREQUENCY CONVERTERS

CYCLEGATE Series is static frequency conversion in which the utility operating frequency is converted into another utility grade frequency or into another application-specific frequency such as 50 Hz, 60 Hz or 400 Hz. These frequency converters incorporate the latest PWM technology using IGB inverters to optimize the reliability and efficiency of frequency conversion to produce very much pure sinewave output. As well, CYCLEGATE Series is designed with total flexibility in terms of input voltage and output voltage for both single phase and three phase models.