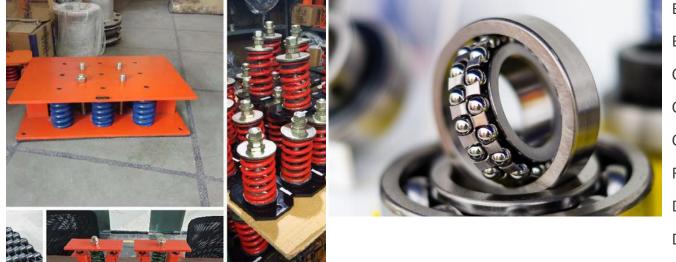

### VIBRATION ISOLTAORS

### INDUSTRIAL BEARINGS

VIBRATION CONTROL

**PIPE SUPPORTS** 

SEISMIC & SHOCK

ISOLATION SPECIALISTS

VACUUM PUMP

**BALL SCREW SUPPORT** BARREL ROLLER BEARINGS CAM AND ROLLER FOLLOWER **CROSSED ROLLER BEARINGS** CYLINDRICAL ROLLER BEARING **RADIAL BALL BEARINGS** DOUBLE ROW ANGULAR CONTACT DOUBLE ROW SELF ALIGNING LINEAR BEARINGS PLUMMER BLOCKS SPHERICAL ROLLER BEARINGS SPHERICAL PLAIN SINGLE ROW ANGULAR CONTACT SELF-LUBE BEARINGS