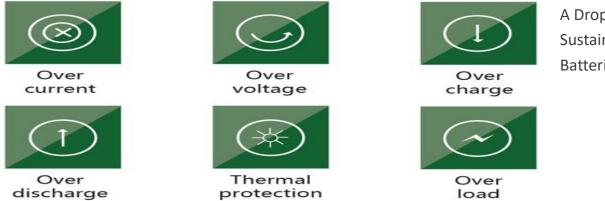

### INTELLIGENT BATTERY MANAGEMENT SYSTEM

In-house R&D innovative BMS provides various protections, balance and monitoring via Bluetooth

A Drop in Replacement & Smart Sustainable Solution for Lead-acid, AGM & Gel Batteries