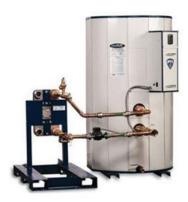

### **CENTRAL BATTERY SYSTEMS & SOLAR POWER**

SINEGATE Series is a robust industrial-grade Uninterruptable Power Supply (UPS) system, which is a true online, double conversion UPS designed and built in accordance with IEC standards. SINEGATE Series incorporates advanced system topology to optimize the system reliability, efficiency and the overall system performance. It features PWM inverter technology, fully rated static transfer switch and high overload and fault clearing capabilities.

### **BATTERY CHARGERS AND CONVERTERS**

### **INDUSTRIAL BATTERY CHARGERS**

We offers LINEGATE series of heavy-duty industrial battery chargers / rectifiers designed to provide secured DC power for critical loads. These chargers are designed to charge all types of batteries, such as Ni-Cd, Vented Lead Acid, Valve-Regulated Lead Acid types etc. LINEGATE chargers are constant voltage devices with built-in current limiting feature and accurate voltage regulation for optimized performance.