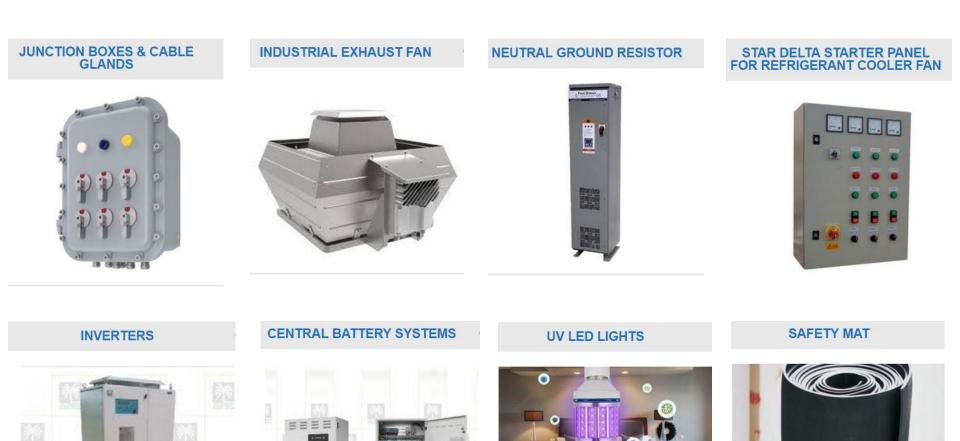

#### **JUNCTION BOX SS 316**

### **UPS SYSTEM, INVERTERS**

### **CENTRAL BATTERY SYSTEMS & SOLAR POWER**

SINEGATE Series is a robust industrial-grade Uninterruptable Power Supply (UPS) system, which is a true online, double conversion UPS designed and built in accordance with IEC standards. SINEGATE Series incorporates advanced system topology to optimize the system reliability, efficiency and the overall system performance. It features PWM inverter technology, fully rated static transfer switch and high overload and fault clearing capabilities.