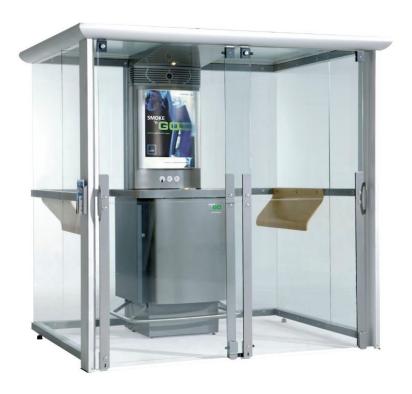

# SMOKING CABIN

### **SMART SMOKING CABIN**

Smoking cabins are a smart way to facilitate smoking within a building, especially when there is a shortage of space and a lack of additional rooms. ... However, most of the products in the market are incredibly expensive and can cater only a few smokers at a time