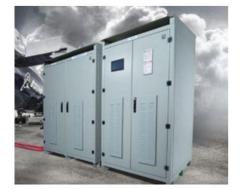

### **UPS SYSTEM, INVERTERS**

### **CENTRAL BATTERY SYSTEMS & SOLAR POWER**

SINEGATE Series is a robust industrial-grade Uninterruptable Power Supply (UPS) system, which is a true online, double conversion UPS designed and built in accordance with IEC standards. SINEGATE Series incorporates advanced system topology to optimize the system reliability, efficiency and the overall system performance. It features PWM inverter technology, fully rated static transfer switch and high overload and fault clearing capabilities.