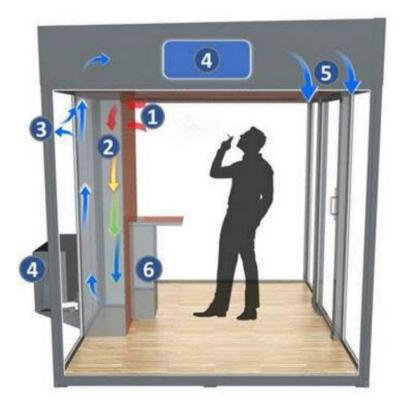

# SMOKING CABIN

### **SMART SMOKING CABIN**

Smoking cabins are a smart way to facilitate smoking within a building, especially when there is a shortage of space and a lack of additional rooms. ... However, most of the products in the market are incredibly expensive and can cater only a few smokers at a time