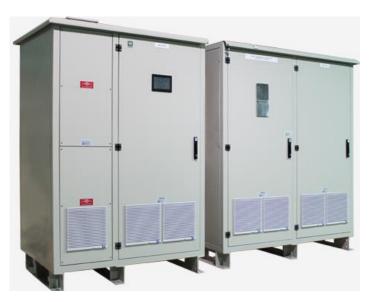

#### INDUSTRIAL BATTERY CHARGER/RECTIFIER

INDUSTRIAL & COMMERCIAL UPS

### **INDUSTRIAL BATTERY CHARGERS**

We offers LINEGATE series of heavy-duty industrial battery chargers / rectifiers designed to provide secured DC power for critical loads. These chargers are designed to charge all types of batteries, such as Ni-Cd, Vented Lead Acid, Valve-Regulated Lead Acid types etc. LINEGATE chargers are constant voltage devices with built-in current limiting feature and accurate voltage regulation for optimized performance.