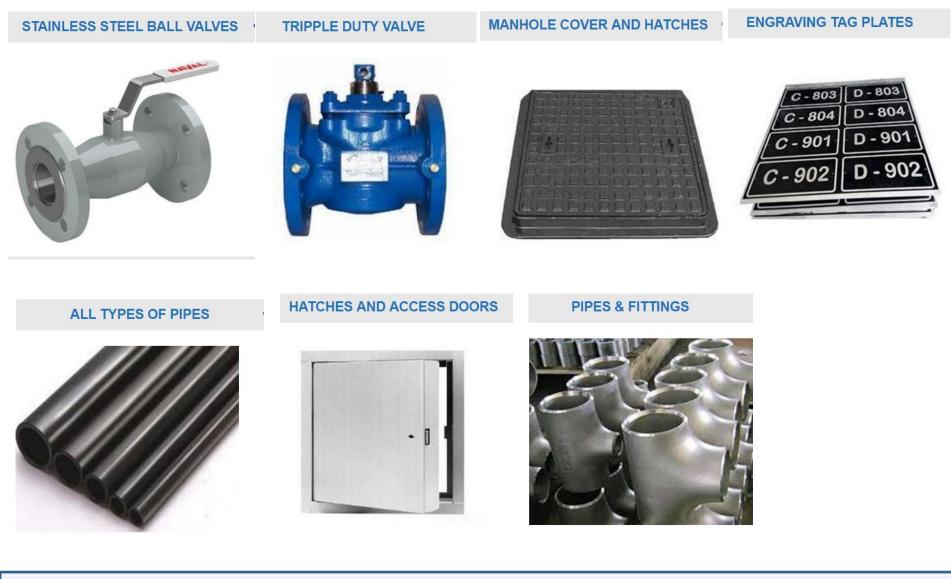

### **ALL TYPE VALVES**

### **BALL VALVES**

### **BUTTERFLY VALVES**

### **GATE VALVES**

Screwed / Socket Weld / Butt-weld / Flanged Ends : Ball valves are designed and manufactured to provide maximum service life and dependability. Three Piece and Two Piece design Ball Valves ensure efficiency, reliability and economy. Pneumatic Operated Ball Valves and Electrical Actuated Ball Valves are maintenance friendly and suitable for on-line maintenance.

### **RELATED PRODUCTS**

Duct Access Door provides a practical and easy means of gaining access to components inside of round ductwork.

Model FRAD-K90 provide economical way to access components install behind vertical shaft with fire resistance rating up to 2 hrs.

1.5 Hrs Fire Rated UL Approved.

HATCHES & ACCESS DOORS