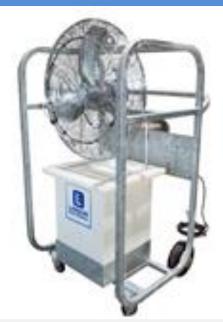

# **EX PROOF EVAPORATIVE COOLER / UPS SYSTEMS**

### **PORTABLE EVAPORATIVE COOLER**

The RNT-EPF-AC-30-EPP.CE16A Class I Division 1 Portable Evaporative Cooling System is rated for use in hazardous location work environments. This explosion proof powder coated air chiller combines a non-sparking fan and dry mist technology to cool Class I Division 1 work areas that do not have access to traditional air conditioning. This portable cooling features a 34 gallon tank and a water filter to cool the work environment for up to 8 hours. The RNT-EPF-AC-30-EPP.CE16A is equipped with a C1D2 pin/sleeve cord cap.