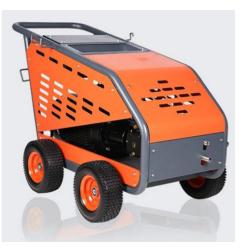

### **PRESSURE WASHER (ELE & DIESEL)**

GPF-16130-V2 & V3 (30inch &32 inch)Pneumatic Circular Jet Fan provides air circulation in hazardous locations and confined spaces.

The PWP20/41E is designed for daily use and equipped with AR industrial-grade pump and is powered by a 380V electric motor. The pressure washer is ideal for dredging outdoor municipal pipelines and district pipelines (max. 50 meters length, 200-500mm diameter), which are blocked by silt, grease, household garbage,