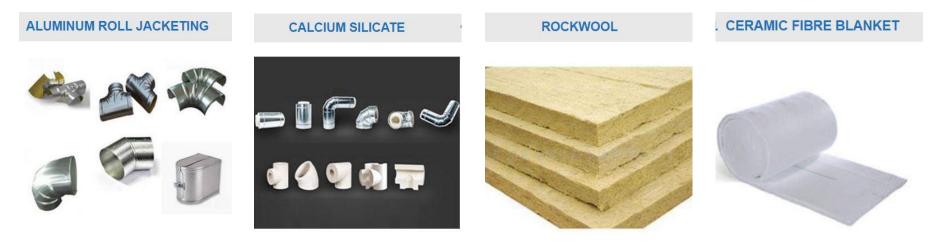

# **INSULATION MATERIALS**

### **INSULATION & CLADING ITEMS**

| CALCIUM SILICATE        | CERAMIC BLANKET                  |
|-------------------------|----------------------------------|
| ROCKWOOL                | ANTI-CORROSION SOLUTIONS         |
| ALUMINUM CLADING        | CELLULAR GLASS PIPE SECTION      |
| ALL RANGE OF SAFETY PPE | I. ALUMINUM EXTRUDED<br>PRODUCTS |