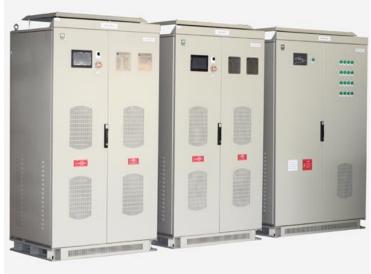

### **UPS SYSTEM, INVERTERS**

### **CENTRAL BATTERY SYSTEMS & SOLAR POWER**

SINEGATE Series is a robust industrial-grade Uninterruptable Power Supply (UPS) system, which is a true online, double conversion UPS designed and built in accordance with IEC standards. SINEGATE Series incorporates advanced system topology to optimize the system reliability, efficiency and the overall system performance. It features PWM inverter technology, fully rated static transfer switch and high overload and fault clearing capabilities.

### **BATTERY CHARGERS AND CONVERTERS**

### **INDUSTRIAL BATTERY CHARGERS**

We offers LINEGATE series of heavy-duty industrial battery chargers / rectifiers designed to provide secured DC power for critical loads. These chargers are designed to charge all types of batteries, such as Ni-Cd, Vented Lead Acid, Valve-Regulated Lead Acid types etc. LINEGATE chargers are constant voltage devices with built-in current limiting feature and accurate voltage regulation for optimized performance.