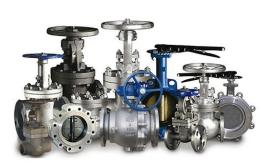

### **ALL TYPE VALVES**

### **BALL VALVES**

### **BUTTERFLY VALVES**

### **GATE VALVES**

Screwed / Socket Weld / Butt-weld / Flanged Ends : Ball valves are designed and manufactured to provide maximum service life and dependability. Three Piece and Two Piece design Ball Valves ensure efficiency, reliability and economy. Pneumatic Operated Ball Valves and Electrical Actuated Ball Valves are maintenance friendly and suitable for on-line maintenance.